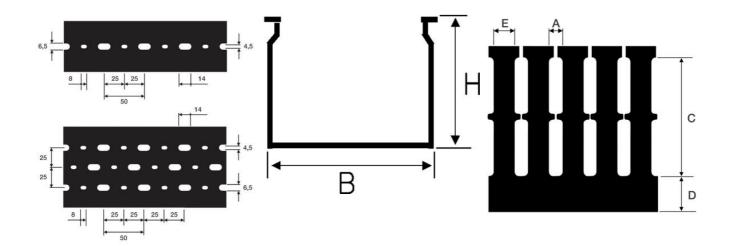

## SPECIFICATIONS

| Approvals                       | CSA US, EN50085-2-3, Gost R, IMQ, RoHS, UL |
|---------------------------------|--------------------------------------------|
| Color                           | Grey                                       |
| Dimension A                     | 4 mm                                       |
| Dimension C                     | 7 mm                                       |
| Dimension D                     | 5 mm                                       |
| Dimension E                     | 6 mm                                       |
| Height                          | 17 mm                                      |
| Length                          | 2000 mm                                    |
| Material                        | Self-extinguishing rigid PVC               |
| Punching                        | DIN 43659 Standard                         |
| Temperature range bearing, from | -25 °C                                     |
| Temperature range bearing, to   | 60 °C                                      |
| Temperature range from          | -5 °C                                      |
| Temperature range to            | 60 °C                                      |
| Width                           | 15 mm                                      |